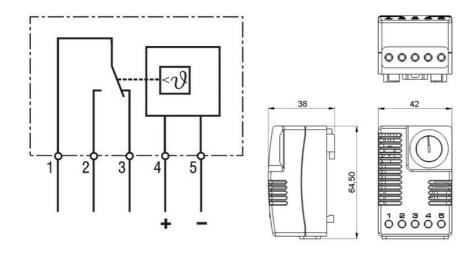

The LED integrated in the adjustment knob shows the closed status of the contact 1-2.

When temperature is rising contact 1-2 opens and the LED turns off. In currentless state (no supply voltage) contact 1-2 opens.

## **DIMENSIONS**

| Height                   | 64,5 mm |
|--------------------------|---------|
| Width                    | 42 mm   |
| Depth                    | 38 mm   |
| Weight                   | 0,07 kg |
| Material plastic housing | Plastic |
| Material of body         | Plastic |
| Tightening torque max    | 0,5 Nm  |